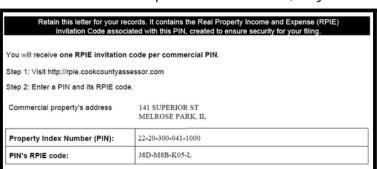

#### Who is asked to file?

In 2020, we invited over 32,000 property owners with commercial properties located in the South Suburbs to be the first to voluntarily submit data using RPIE. The earlier our office receives data, the more help it will provide our analysts for property valuations. The mailed invitation to property owners contains their commercial property's PIN and secure 10-digit RPIE invitation code. Please see sample below. In 2020, any commercial property owner who

files an appeal is required to submit data as a supplemental document using the RPIE tool.