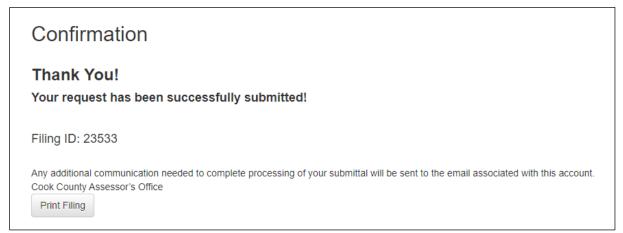

review prior to clicking Submit.



You will receive a message indicating whether you would like to submit your filing; at this point, if you do not have all of your required documentation, it is recommended that you instead save your filing to return to complete at a later time or submit your filing with all pre-requisite documentation and upload any additional documentation in support of your Annual Affidavit filing at a later time.

# It will be your responsibility as the Filer to return to complete the filing if it is saved in the My Filings section; you will not receive any reminder from CCAO or from the online application.

Click on Yes if you want to submit your filing.



Once you have clicked Yes, you will receive a confirmation message indicating that your filing was submitted.



You will also receive an email with the same information to the email address that you used for registration purposes. You will be able to access your filing directly by clicking on the link in the filing:



|             | Wed 3/15/2023 3:54 PM                                                                                 |
|-------------|-------------------------------------------------------------------------------------------------------|
|             | DoNot Reply                                                                                           |
|             | Exempt Property Application - SUBMITTED Filing ID#23533                                               |
| То          |