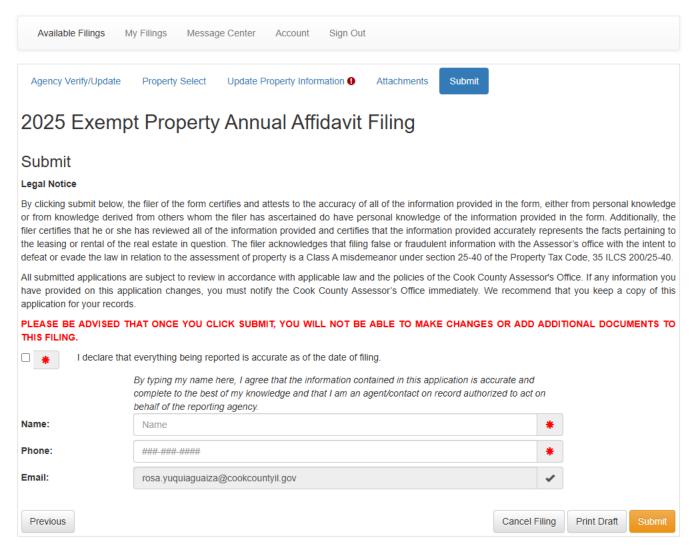

# FILING AN ANNUAL EXEMPT AFFIDAVIT OR CHANGE FILING

This filing will allow you to select properties within your exempt agency portfolio to report if changes have occurred in the preceding assessment year. Since this filing will allow you to file multiple times or subsets of PINs, it is recommended that if you are reporting properties with changes for the current assessment year that are impacted by the same supporting documents (for example, a deed that includes several properties or leaseholds being terminated on the same leasehold termination document), that these be filed together in a single submission and/or separately from other properties.

Log into the online application site at any time by entering the URL into your browser of choice and hit enter.

https://propertytaxfilings.cookcountyil.gov/

Select the Annual Exempt Affidavit or Change Filing from the available filings:

Annual Exempt Affidavit or Change Filing (2025) This filing is only for exempt properties pursuant to 35 ILCS 200/15-10. This filing can also be used to report any changes throughout the 2024 assessment year.

You will be presented with the Exempt Properties Annual Affidavit screen, where you will click on **Begin** Filing to proceed.

You will then be prompted to enter Agency Code and Agency Password as issued by the Cook County Assessor's Office via mail or e-mail.

If you did not receive your current filing year reminder letter, please contact the Exempt Department via department email at <u>Assessor.Exempt@cookcountyil.gov</u>

Enter your agency name and password in the search options and click Search.